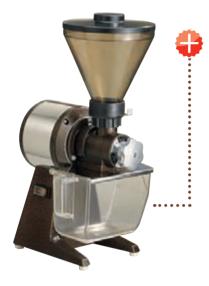

- I. I kg (2.2 lbs) hopper
- 2. Ø 63.5 mm (2,5") grinding discs:
  high resistance, long lasting
  Designed and manufactured by Santos
  for a high quality grinding
- 3. Powerful reliable commercial motor 5-year warranty
- **4. Precision grinding,** from very fine to coarse Easy to adjust
- **5. New special alimentary plastic drawer** without bysphenol A Capacity 800 g (1.8 lbs)
- 6. Stainless steel and aluminium body

# **COFFEE GRINDER WITH DRAWER # 01**