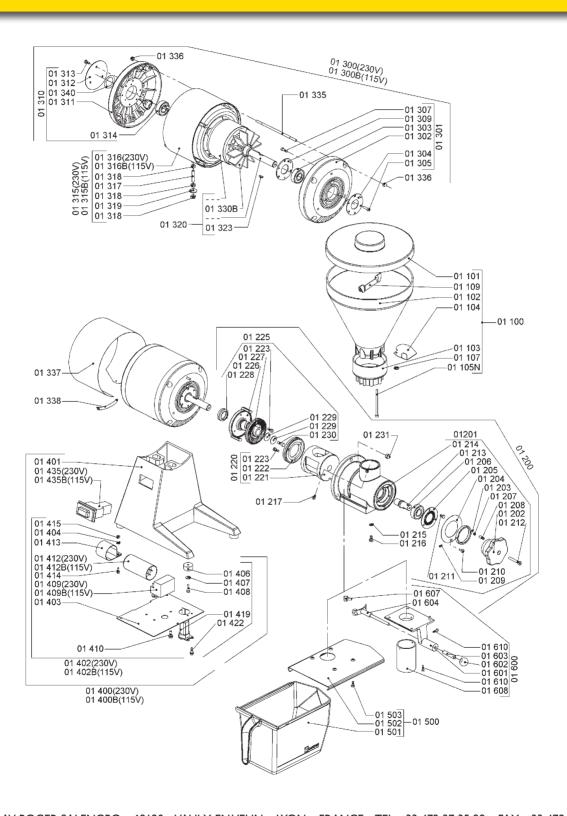

# **COFFEE GRINDER WITH DRAWER # 01**

#### Hygiene

All removable parts can be put in a dishwasher or easily cleaned with hot soapy water.