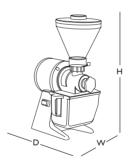

#### **TECHNICAL SPECIFICATIONS**

#### APPLIANCE

D: 320 mm (13") W: 250 mm (10") H: 550 mm (22")

#### SHIPPING BOX

D: 410 mm (16") W: 300 mm (12") H: 580 mm (22,6")