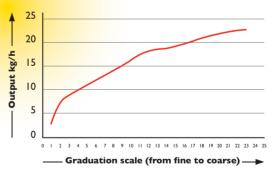

www.santos.fr









# THE GENUINE COFFEE GRINDER SINCE 1954

# Traditional sturdy and powerful shop coffee grinder for coffee and dry spices.

Easy to use and efficient, the coffee grinder # 01 will give you a high quality grinding. Ideal for shops, supermarkets, coffee roasters, bakeries...



- I. I kg (2.2 lbs) hopper
- 2. Ø 63.5 mm (2,5") grinding discs:
  high resistance, long lasting
  Designed and manufactured by Santos
  for a high quality grinding
- 3. Powerful reliable commercial motor 5-year warranty
- **4. Precision grinding,** from very fine to coarse Easy to adjust
- **5. New special alimentary plastic drawer** without bysphenol A Capacity 800 g (1.8 lbs)
- 6. Stainless steel and aluminium body



### Output of the coffee grinder # 01





# **COFFEE GRINDERS: SANTOS KNOW-HOW**

# Santos, 60 years experience

- Since 1954, we manufacture our own grinding discs for better results
- Santos is the leader in "Silent" coffee grinders for 15 years
- Constant and fine grinding, constant portion dispensed
- No "burn coffee" effect while grinding, no electrostatic coffee phenomenon
- Easy to adjust (grinding and dosing) and to maintain (changing the grinding discs is very easy)

# **COFFEE GRINDER WITH DRAWER # 01**







# **GRIND MORE THAN COFFEE...**

www.santos.fr



**Choose the appropriate version of the grinder # 01** and grind all sorts of coffee and dry spices such as pepper, cinnamon, coriander or even poppy.

- Coffee grinder with drawer: reference 01
- Coffee grinder with bag holder: reference 01PS
- Pepper grinder w