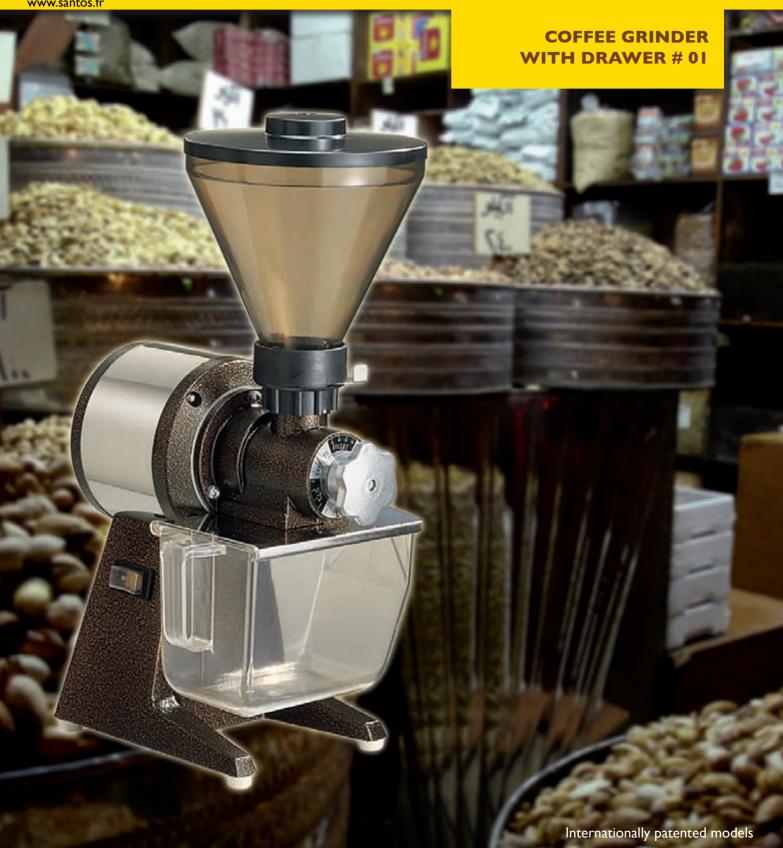

# Traditional sturdy and powerful shop coffee grinder for coffee and dry spices.

Easy to use and efficient, the coffee grinder # 01 will give you a high quality grinding. Ideal for shops, supermarkets, coffee roasters, bakeries...

- I. I kg (2.2 lbs) hopper
- 2. Ø 63.5 mm (2,5") grinding discs:
  high resistance, long lasting
  Designed and manufactured by Santos
  for a high quality grinding
- 3. Powerful reliable commercial motor 5-year warranty
- **4. Precision grinding,** from very fine to coarse Easy to adjust
- **5. New special alimentary plastic drawer** without bysphenol A Capacity 800 g (1.8 lbs)
- 6. Stainless steel and aluminium body

# **COFFEE GRINDER WITH DRAWER # 01**