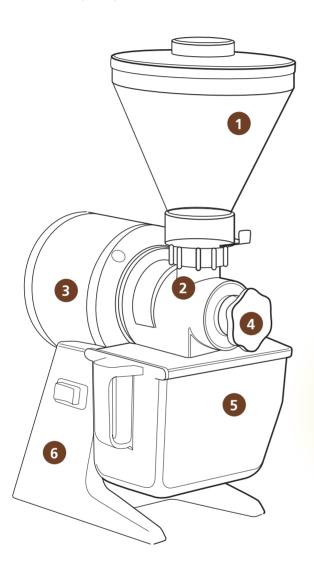

- I. I kg (2.2 lbs) hopper
- 2. Ø 63.5 mm (2,5") grinding discs:
  high resistance, long lasting
  Designed and manufactured by Santos
  for a high quality grinding
- 3. Powerful reliable commercial motor 5-year warranty
- **4. Precision grinding,** from very fine to coarse Easy to adjust
- **5. New special alimentary plastic drawer** without bysphenol A Capacity 800 g (1.8 lbs)
- 6. Stainless steel and aluminium body